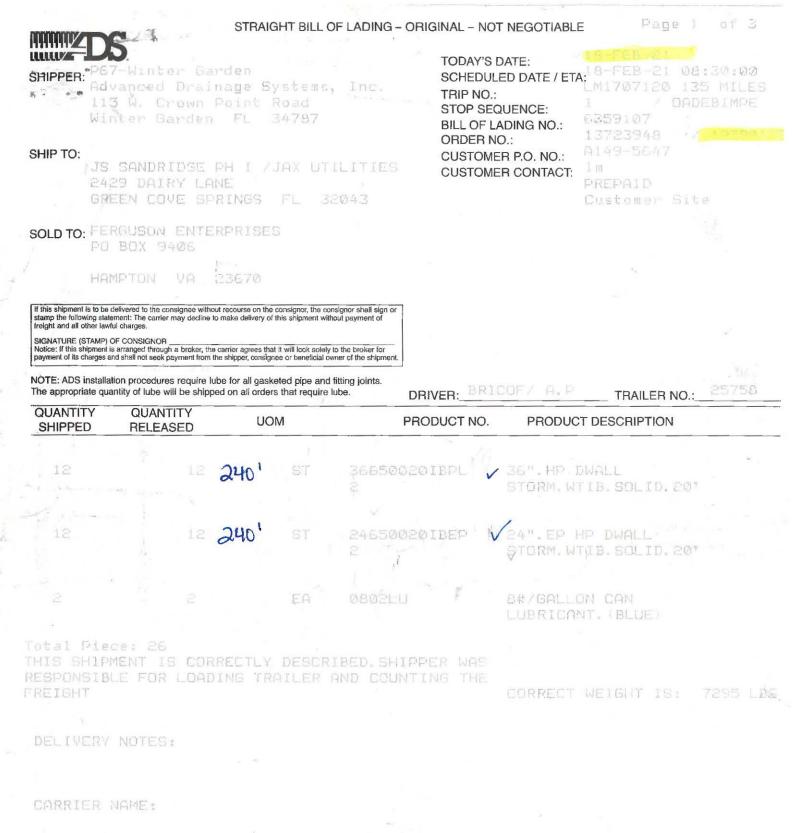

- (1) Requisition Number: 27
- (2) Name of Payee pursuant to Acquisition Agreement: Jax Utilities Management, Inc..
- (3) Amount Payable: \$564,322.75
- (4) Purpose for which paid or incurred (refer also to specific contract if amount is due and payable pursuant to a contract involving progress payments, or, state Costs of Issuance, if applicable): Work completed for Series 2021A Project.
- (5) Fund or Account and subaccount, if any, from which disbursement to be made:

### RE: Pay Request No.4 for Sandridge – Phase I Taylor & White, Inc., Project No: 20076

Mr. Wrathell:

I have reviewed and approved Jax Utilities Management, Inc., Pay Request No. 4 as follows:

| Original Contract                      | \$<br>7,593,850.80 |
|----------------------------------------|--------------------|
| Net Change by Change Order             | \$<br>-988,992.43  |
| Contract Sum to Date                   | \$<br>6,604,858.37 |
| Total Completed and Stored to Date     | \$<br>1,948,065.31 |
| Retainage:                             |                    |
| 5% of Completed Work                   | \$<br>97,403.27    |
| Total Retainage                        | \$<br>97,403.27    |
| Total Earned Less Retainage            | \$<br>1,850,662.04 |
| Less Previous Certificates for Payment | \$<br>1,286,339.29 |
| <b>Amount Due this Application</b>     | \$<br>564,322.75   |
| Balance To Finish, Plus Retainage      | \$<br>4,754,196.33 |