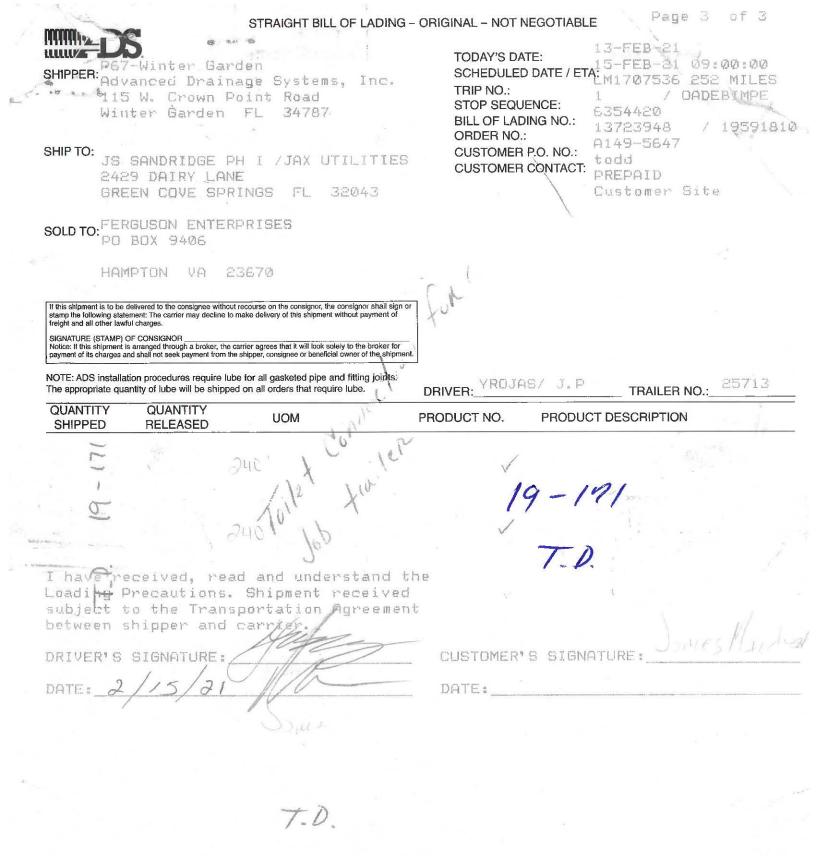

- (1) Requisition Number: 27
- (2) Name of Payee pursuant to Acquisition Agreement: Jax Utilities Management, Inc..
- (3) Amount Payable: \$564,322.75
- (4) Purpose for which paid or incurred (refer also to specific contract if amount is due and payable pursuant to a contract involving progress payments, or, state Costs of Issuance, if applicable): Work completed for Series 2021A Project.
- (5) Fund or Account and subaccount, if any, from which disbursement to be made:

### RE: Pay Request No.4 for Sandridge – Phase I Taylor & White, Inc., Project No: 20076

Mr. Wrathell:

I have reviewed and approved Jax Utilities Management, Inc., Pay Request No. 4 as follows:

| Original Contract                      | \$<br>7,593,850.80 |
|----------------------------------------|--------------------|
| Net Change by Change Order             | \$<br>-988,992.43  |
| Contract Sum to Date                   | \$<br>6,604,858.37 |
| Total Completed and Stored to Date     | \$<br>1,948,065.31 |
| Retainage:                             |                    |
| 5% of Completed Work                   | \$<br>97,403.27    |
| Total Retainage                        | \$<br>97,403.27    |
| Total Earned Less Retainage            | \$<br>1,850,662.04 |
| Less Previous Certificates for Payment | \$<br>1,286,339.29 |
| <b>Amount Due this Application</b>     | \$<br>564,322.75   |
| Balance To Finish, Plus Retainage      | \$<br>4,754,196.33 |