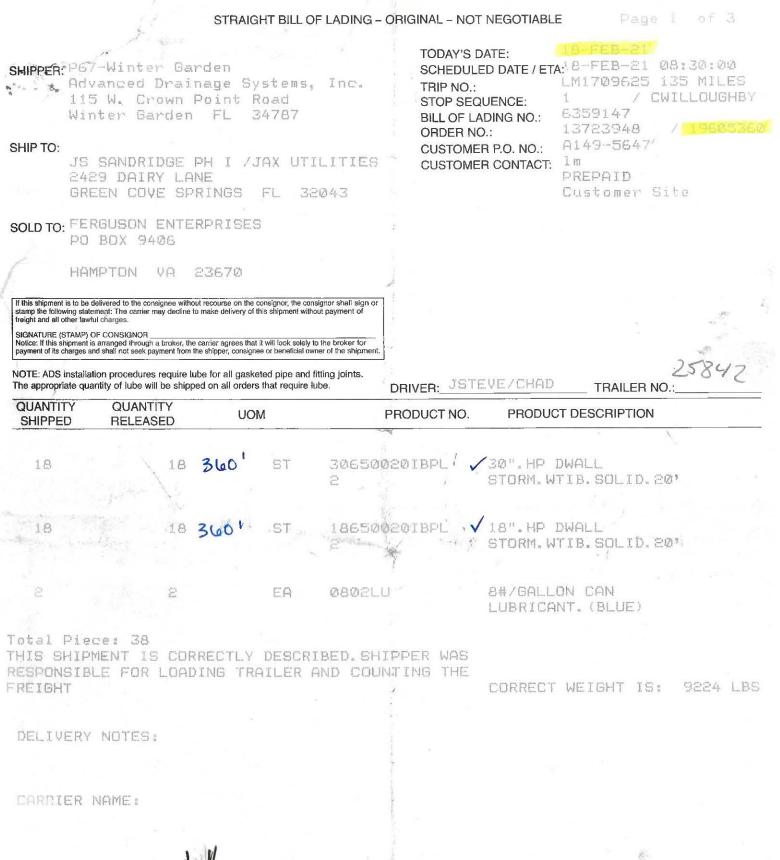

- (1) Requisition Number: 27
- (2) Name of Payee pursuant to Acquisition Agreement: Jax Utilities Management, Inc..
- (3) Amount Payable: \$564,322.75
- (4) Purpose for which paid or incurred (refer also to specific contract if amount is due and payable pursuant to a contract involving progress payments, or, state Costs of Issuance, if applicable): Work completed for Series 2021A Project.
- (5) Fund or Account and subaccount, if any, from which disbursement to be made:

### RE: Pay Request No.4 for Sandridge – Phase I Taylor & White, Inc., Project No: 20076

Mr. Wrathell:

I have reviewed and approved Jax Utilities Management, Inc., Pay Request No. 4 as follows:

| Original Contract                      | \$<br>7,593,850.80 |
|----------------------------------------|--------------------|
| Net Change by Change Order             | \$<br>-988,992.43  |
| Contract Sum to Date                   | \$<br>6,604,858.37 |
| Total Completed and Stored to Date     | \$<br>1,948,065.31 |
| Retainage:                             |                    |
| 5% of Completed Work                   | \$<br>97,403.27    |
| Total Retainage                        | \$<br>97,403.27    |
| Total Earned Less Retainage            | \$<br>1,850,662.04 |
| Less Previous Certificates for Payment | \$<br>1,286,339.29 |
| <b>Amount Due this Application</b>     | \$<br>564,322.75   |
| Balance To Finish, Plus Retainage      | \$<br>4,754,196.33 |