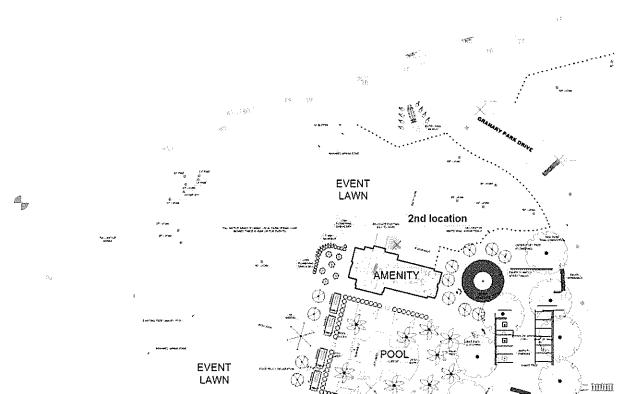

October 25, 2021

Mr. Joe Cornelison Sandridge Community Development District 2300 Glades Road, Suite 410 W Boca Raton, FL 33431

Re: Letter Agreement for the installation of four (4) 2-inch reclaimed irrigation water meters for Granary Park Subdivision, Phase 1, - 2846 Granary Park Avenue, 2751 Pointed Leaf Road, 2982 Crossfield Drive & 2658 Hanberry Lane, Green Cove Springs, Florida.

INSTALLATION OF 4 2-INCH RECLAIMED IRRIGATION WATER METERS: GRANARY PARKS SUBDIVISION PHASE 1

2846 GRANARY PARK AVENUE 2751 POINTED LEAF ROAD 2982 CROSSFIELD DRIVE 2658 HANBERRY LANE

| INVOICE BALANCE:  | \$5,999.28 |
|-------------------|------------|
| PAYMENTS APPLIED: | \$0.00     |
| CREDITS APPLIED:  | \$0.00     |
| INVOICE TOTAL:    | \$5,999.28 |